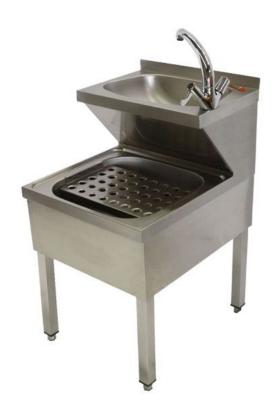

#### Description

- Model MHP807-JU is our hospital janitorial unit
- Replaces model MHP560-JU
- Grade 304 stainless steel, 1.2mm thick
- This unit is a combined bucket sink with removable bucket grating and a hand washing basin
- Boxed rear upstand with smooth edges
- Ideal for use in hospitals, medical environments, cleaners rooms and workshops
- HBN 00-10 (formerly HTM64) compliant

### **Includes**

- Lever operated swivel mixer tap with copper tails
- 38mm flush grated waste fitting with standpipe overflow on bucket sink
- 38mm waste fitting with plug for hand washing basin
- Perforated removable stainless steel bucket grating
- Interconnecting waste pipework
- Four stainless steel legs with adjustable feet