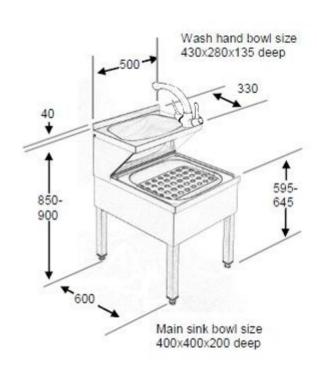

## **Dimensions**

- Overall dimensions: 500mm x 600mm x 850-900mm
- Hand washing basin: 430mm x 280mm x 135mm
- **Bucket sink:** 400mm x 400mm x 200mm